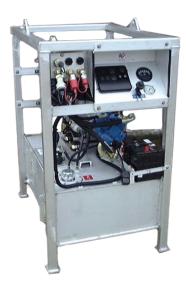

## **IT'S CRUCIAL TO HAVE THE BEST** POWER PACK

When it comes to oil recovery systems Hydraulics are CRUCIAL. CRUCIAL's hydraulic power packs are available in various sizes, horse power and flow rate to match our full line of our premier oil skimmers. Hydraulic systems are available standard or can be customized to match any unique situation. Contact us today to design a system for you.

## POWER PACKS

- Wide range of horsepower and sizes available
- Single or multiple circuit configuration
- Marine grade aluminum frame
  - Diesel or electric powered

142 Enterprise Dr. • Gretna, LA 70056 P: 504.347.9292 • F: 504.347.8900 www.crucialinc.com