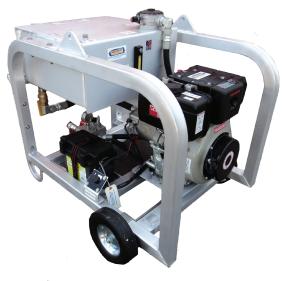

## **IT'S CRUCIAL TO HAVE THE BEST** POWER PACK

When it comes to oil recovery systems Hydraulics are CRUCIAL. CRUCIAL's hydraulic power packs are available in various sizes, horse power and flow rate to match our full line of our premier oil skimmers. Hydraulic systems are available standard or can be customized to match any unique situation. Contact us today to design a system for you.

## POWER PACKS

- Wide range of horsepower and sizes available
- Single or multiple circuit configuration
- Marine grade aluminum frame
  - Diesel or electric powered

142 Enterprise Dr. • Gretna, LA 70056 P: 504.347.9292 • F: 504.347.8900 www.crucialinc.com